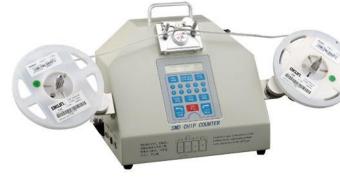

### **SMD CHIP COUNTER**

#### Applications

Chip Counter is used to count out an entire reel or a set quantity of SMD parts. SMD CHIP counter is perfect for inventory, stock checks, intake counts, pre-kitting and more.

#### **Features**

- Applicable for all sizes of reel packing
- Counting forward and back (for double-checking)
- Easy to use, quickly sets up and changes over.
- The ergonomic design allows the operator to keep an eye on both the LCD screen and the parts.
- Designed to prevent tape dropping, the counter protects tapes from damage during counting

#### **Specifications**

| Power                       | 110V AC standard (220V available) |
|-----------------------------|-----------------------------------|
| Counting Range:             | -59999 to 59999pcs                |
| Machine's Dimension(W*D*H): | 450*240*280mm                     |
| Packing Dimension(W*D*H):   | 610*315*370mm                     |
| Net Weight:                 | 9.5KG                             |