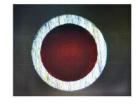

Touch screen achieves all setting, easy to operate and maintain
- DI water is not harmful for all kinds of material nozzles and holders
- Liquid level will display in LED screen, easy to observe. Lower liquid level will give out an alarm.

## **Specifications**

| Dimension        | W460 *D350*H335 mm     |
|------------------|------------------------|
| Air compression  | 0.5~0.7Mpa             |
| Water            | < 100cc/Hour           |
| consumption      |                        |
| Stations         | Y: 2; X: 12; total: 24 |
| Sprayer          | 2pcs                   |
| Cleaning ability | Max 24pcs              |
| Cleaning time    | 15 sec/station         |
| Power            | AC85-240V              |
| Weight           | About 40KG             |

**Before** 







After