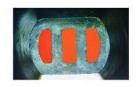

e
- Touch screen achieves all setting, easy to operate and maintain
- DI water is not harmful for all kinds of material nozzles and holders
- Liquid level will display in LED screen, easy to observe. Lower liquid level will give out an alarm.

## **Specifications**

| Dimension        | W460 *D350*H335 mm     |
|------------------|------------------------|
| Air compression  | 0.5~0.7Mpa             |
| Water            | < 100cc/Hour           |
| consumption      |                        |
| Stations         | Y: 2; X: 12; total: 24 |
| Sprayer          | 2pcs                   |
| Cleaning ability | Max 24pcs              |
| Cleaning time    | 15 sec/station         |
| Power            | AC85-240V              |
| Weight           | About 40KG             |

**Before** 







After