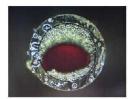

and place
- Touch screen achieves all setting, easy to operate and maintain
- DI water is not harmful for all kinds of material nozzles and holders
- Liquid level will display in LED screen, easy to observe. Lower liquid level will give out an alarm.

## **Specifications**

| Dimension        | W460 *D350*H335 mm     |
|------------------|------------------------|
| Air compression  | 0.5~0.7Mpa             |
| Water            | < 100cc/Hour           |
| consumption      |                        |
| Stations         | Y: 2; X: 12; total: 24 |
| Sprayer          | 2pcs                   |
| Cleaning ability | Max 24pcs              |
| Cleaning time    | 15 sec/station         |
| Power            | AC85-240V              |
| Weight           | About 40KG             |

**Before** 







After