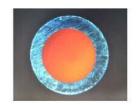

- Touch screen achieves all setting, easy to operate and maintain
- DI water is not harmful for all kinds of material nozzles and holders
- Liquid level will display in LED screen, easy to observe. Lower liquid level will give out an alarm.

## **Specifications**

| Dimension        | W460 *D350*H335 mm     |
|------------------|------------------------|
| Air compression  | 0.5~0.7Mpa             |
| Water            | < 100cc/Hour           |
| consumption      |                        |
| Stations         | Y: 2; X: 12; total: 24 |
| Sprayer          | 2pcs                   |
| Cleaning ability | Max 24pcs              |
| Cleaning time    | 15 sec/station         |
| Power            | AC85-240V              |
| Weight           | About 40KG             |

**Before** 







After