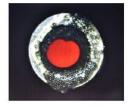

ve and place
- Touch screen achieves all setting, easy to operate and maintain
- DI water is not harmful for all kinds of material nozzles and holders
- Liquid level will display in LED screen, easy to observe. Lower liquid level will give out an alarm.

## **Specifications**

| Dimension        | W460 *D350*H335 mm     |
|------------------|------------------------|
| Air compression  | 0.5~0.7Mpa             |
| Water            | < 100cc/Hour           |
| consumption      |                        |
| Stations         | Y: 2; X: 12; total: 24 |
| Sprayer          | 2pcs                   |
| Cleaning ability | Max 24pcs              |
| Cleaning time    | 15 sec/station         |
| Power            | AC85-240V              |
| Weight           | About 40KG             |

**Before** 







After