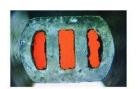

move and place
- Touch screen achieves all setting, easy to operate and maintain
- DI water is not harmful for all kinds of material nozzles and holders
- Liquid level will display in LED screen, easy to observe. Lower liquid level will give out an alarm.

## **Specifications**

| Dimension        | W460 *D350*H335 mm     |
|------------------|------------------------|
| Air compression  | 0.5~0.7Mpa             |
| Water            | < 100cc/Hour           |
| consumption      |                        |
| Stations         | Y: 2; X: 12; total: 24 |
| Sprayer          | 2pcs                   |
| Cleaning ability | Max 24pcs              |
| Cleaning time    | 15 sec/station         |
| Power            | AC85-240V              |
| Weight           | About 40KG             |

**Before** 







After